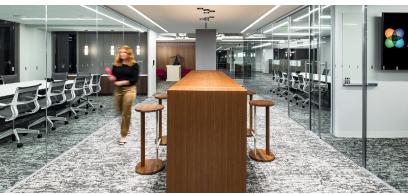

Award-Winning Glass Office Fronts for \$400/LF or Less, Delivered in Just 4 Weeks!



## FEATURES

- 36 STC
- 1/2" Clear Tempered Glass

Select

- Polycarbonate Joints
- 4-Sided Door Seals
- Limited Lifetime Warranty
- Made in USA

#### **FRAME FINISHES**

### **DOOR OPTIONS**

- Clear Anodized
- Matte Black
- Glass pivot
- Glass sliding

### **DOOR HARDWARE**

• 18" round ladder pull

# Why ALUR >

### Watch Video

Certain conditions apply. Pricing is based on a typical 9' high x 10' wide office front, with either manual pivot or sliding doors, standard hardware as shown, and non-union installation during regular business hours. Sales tax is not included. Orders exceeding 1,000 linear feet may be subject to extended lead times. Made in the USA with both domestic and imported components.