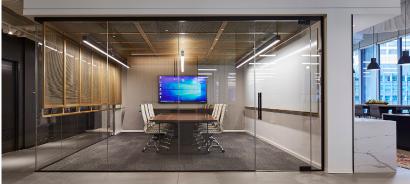

ard-Winning Glass Office Fronts for \$400/LF or Less, Delivered in Just 4 Weeks!



## FEATURES

- 36 STC
- 1/2" Clear Tempered Glass

Select

- Polycarbonate Joints
- 4-Sided Door Seals
- Limited Lifetime Warranty
- Made in USA

#### **FRAME FINISHES**

### **DOOR OPTIONS**

- Clear Anodized
- Matte Black
- Glass pivot
- Glass sliding

### **DOOR HARDWARE**

• 18" round ladder pull

# Why ALUR >

### Watch Video

Certain conditions apply. Pricing is based on a typical 9' high x 10' wide office front, with either manual pivot or sliding doors, standard hardware as shown, and non-union installation during regular business hours. Sales tax is not included. Orders exceeding 1,000 linear feet may be subject to extended lead times. Made in the USA with both domestic and imported components.