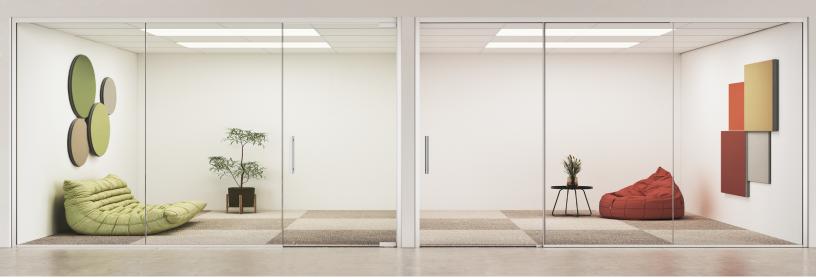

## FEATURES

- 36 STC
- 1/2" Clear Tempered Glass

Select

- Polycarbonate Joints
- 4-Sided Door Seals
- Limited Lifetime Warranty
- Made in USA

### **DOOR OPTIONS**

- Clear Anodized
- Matte Black
- Glass pivot
- Glass sliding

### **DOOR HARDWARE**

• 18" round ladder pull