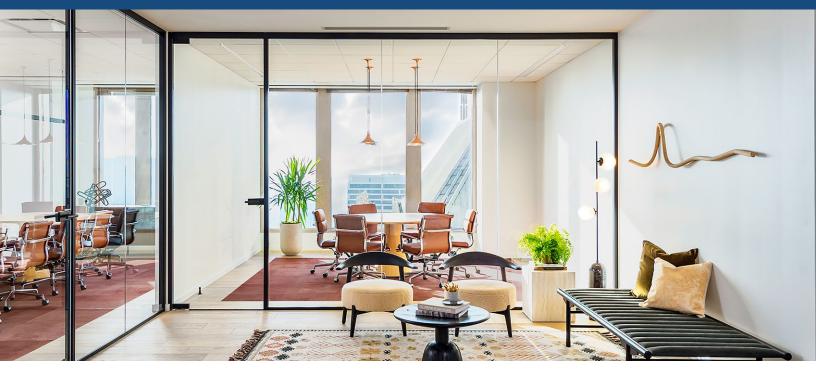

# Features

- Award Winning Design
- Exceptional Value
- Superior Acoustics
- 1/2" Clear Tempered Glass
- Polycarbonate Joints
- 4-Sided Door Seals
- ADA Compliant
- 4-Week Lead Time<sup>1</sup>
- Seismic Approved
- Lifetime Warranty<sup>2</sup>
- 100% Tax Deduction<sup>3</sup>
- Financing Available<sup>4.</sup>

### FRAME FINISHES

- Clear Anodized
- Black PVDF Resin

### **DOOR OPTIONS**

- Glass pivot with optional closer
- Glass hinge
- Glass sliding with optional soft brake

### **DOOR HARDWARE**

- ALUR passage lever set
- ALUR 18" round & 36" square non-locking ladder pulls
- ALUR mortise lock